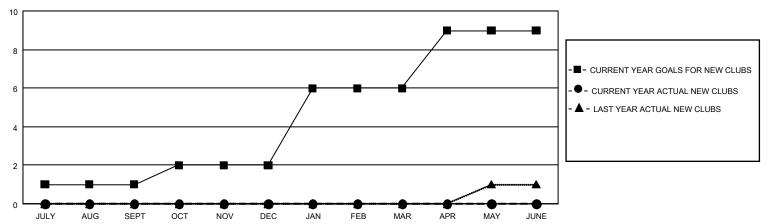

## GOALS AND ACTUAL NEW CLUBS CUMULATIVE

## **GMT MONTHLY MEMBERSHIP PROGRESS REPORT**

Multiple District 18

Results as of: 3/31/2020

**LOCATION: GEORGIA** GMT CA 1

| Clubs         |               |             |               | Members               |                       |                         |                                                    |  |  |
|---------------|---------------|-------------|---------------|-----------------------|-----------------------|-------------------------|----------------------------------------------------|--|--|
|               | RESULTS FOR   | R 2019-2020 |               | RESULTS FOR 2019-2020 |                       |                         |                                                    |  |  |
| QUARTER       | NEW CLUB GOAL | NEW CLUBS   | DROPPED CLUBS | QUARTER MEMB          | ER GROWTH NET<br>GOAL | MEMBER GROWTH<br>ACTUAL | DROPPED<br>MEMBERS ACTUAL<br>(including transfers) |  |  |
| JULY/AUG/SEPT | 3             | 0           | 1             | JULY/AUG/SEPT         | 255                   | 86                      | 91                                                 |  |  |
| OCT/NOV/DEC   | 3             | 0           | 1             | OCT/NOV/DEC           | 255                   | 110                     | 129                                                |  |  |
| JAN/FEB/MAR   | 12            | 0           | 1             | JAN/FEB/MAR           | 255                   | 96                      | 119                                                |  |  |
| APR/MAY/JUNE  | 9             | 0           | 0             | APR/MAY/JUNE          | 255                   | 0                       | 0                                                  |  |  |