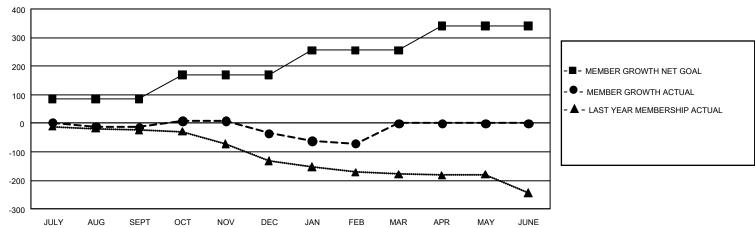

## GOALS AND ACTUAL MEMBERS CUMULATIVE

| DROPPED CLUBS: 0 |   | 0 CLUBS OF 0 ADDED 1 OR MORE NEW<br>MEMBERS | GENDER DISTRIBUTION  MALE 0 (100.00%) |             |   |
|------------------|---|---------------------------------------------|---------------------------------------|-------------|---|
| DROPPED MEMBERS  |   |                                             | FEMALE                                | 0 (100.00%) |   |
| DECEASED         | 0 | CLICK HERE FOR CUMULATIVE                   | TOTAL FAMILY UNIT MEMBERS             |             | 0 |
| CLUB CANCELLED 0 |   | MEMBERSHIP DATA                             |                                       |             | 0 |
| OTHER            | 0 |                                             | FAMILY MEMBERS PAYING HALF<br>DUES    |             | Ü |
| TOTAL            | 0 |                                             |                                       |             |   |

## **GMT MONTHLY MEMBERSHIP PROGRESS REPORT**

Multiple District 18

Results as of: 3/31/2020

**LOCATION: GEORGIA** GMT CA 1

| Clubs         |               |             |               | Members               |                       |                         |                                                    |  |  |
|---------------|---------------|-------------|---------------|-----------------------|-----------------------|-------------------------|----------------------------------------------------|--|--|
|               | RESULTS FOR   | R 2019-2020 |               | RESULTS FOR 2019-2020 |                       |                         |                                                    |  |  |
| QUARTER       | NEW CLUB GOAL | NEW CLUBS   | DROPPED CLUBS | QUARTER MEMB          | ER GROWTH NET<br>GOAL | MEMBER GROWTH<br>ACTUAL | DROPPED<br>MEMBERS ACTUAL<br>(including transfers) |  |  |
| JULY/AUG/SEPT | 3             | 0           | 1             | JULY/AUG/SEPT         | 255                   | 86                      | 91                                                 |  |  |
| OCT/NOV/DEC   | 3             | 0           | 1             | OCT/NOV/DEC           | 255                   | 110                     | 129                                                |  |  |
| JAN/FEB/MAR   | 12            | 0           | 1             | JAN/FEB/MAR           | 255                   | 96                      | 119                                                |  |  |
| APR/MAY/JUNE  | 9             | 0           | 0             | APR/MAY/JUNE          | 255                   | 0                       | 0                                                  |  |  |